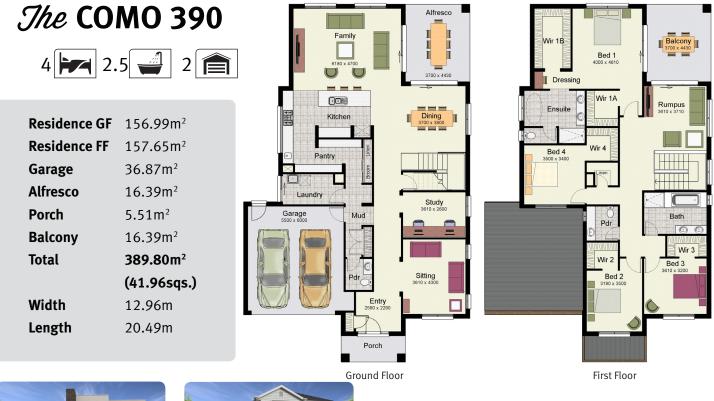

## Call 1800 677 156 or visit www.hotondo.com.au

\* The floor plans shown are provided for illustrative purposes only. They are not drawn to scale. The dimensions provided of "width" and "length" are the actual dimensions of the completed house including Alfresco areas. No allowance has been made for any council regulations or estate requirements. It is the home owner's responsibility to ensure that the house will fit on their land and that all applicable council regulations and estate requirements are met. The image of each façade is for illustrative purposes only and may contain items that are examples of upgrade options which may be included at additional cost, for example: Panel lift garage door, front entry door, outdoor light, all external paving and tile and floor coverings. Images may also contain items not supplied by Hotondo Homes including all landscaping, furniture, wall hangings.