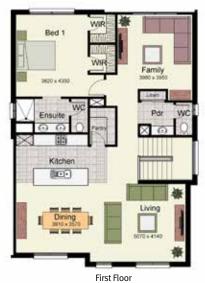

## Call 1800 677 156 or visit www.hotondo.com.au

\* The floor plans shown are provided for illustrative purposes only. They are not drawn to scale. The dimensions provided of "width" and "length" are the actual dimensions of the completed house including Alfresco areas. No allowance has been made for any council regulations or estate requirements. It is the home owner's responsibility to ensure that the house will fit on their land and that all applicable council regulations and estate requirements are met. The image of each façade is for illustrative purposes only and may contain items that are examples of upgrade options which may be included at additional cost, for example: Panel lift garage door, front entry door, outdoor light, all external paving and tile and floor coverings. Images may also contain items not supplied by Hotondo Homes including all landscaping, furniture, wall hangings.