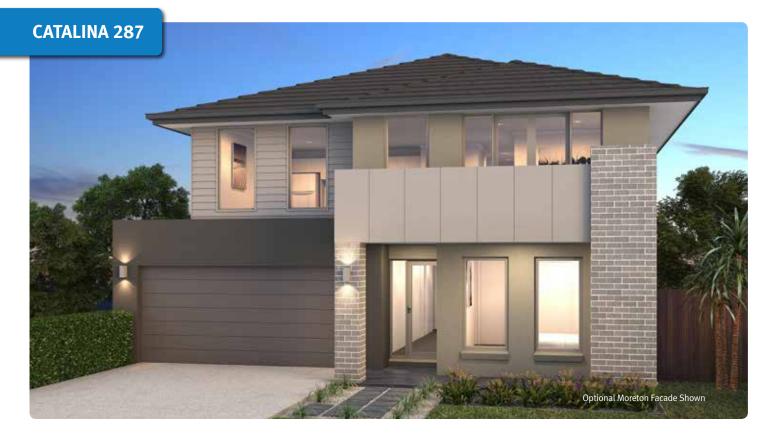

## **The CATALINA 287**

| <b>Residence GF</b> | 120.63m <sup>2</sup>                |
|---------------------|-------------------------------------|
| <b>Residence FF</b> | 128.29m <sup>2</sup>                |
| Garage              | 36.33m <sup>2</sup>                 |
| Porch               | 1.64m <sup>2</sup>                  |
|                     |                                     |
| Total               | 286.89m <sup>2</sup>                |
| Total               | 286.89m <sup>2</sup><br>(30.88sqs.) |
| Total<br>Width      |                                     |
|                     | (30.88sqs.)                         |