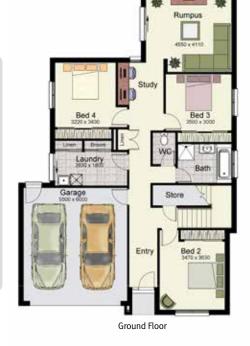

## Call 1800 677 156 or visit www.hotondo.com.au

\* The floor plans shown are provided for illustrative purposes only. They are not drawn to scale. The dimensions provided of "width" and "length" are the actual dimensions of the completed house including Alfresco areas. No allowance has been made for any council regulations or estate requirements. It is the home owner's responsibility to ensure that the house will fit on their land and that all applicable council regulations and estate requirements are met. The image of each façade is for illustrative purposes only and may contain items that are examples of upgrade options which may be included at additional cost, for example: Panel lift garage door, front entry door, outdoor light, all external paving and tile and floor coverings. Images may also contain items not supplied by Hotondo Homes including all landscaping, furniture, wall hangings.