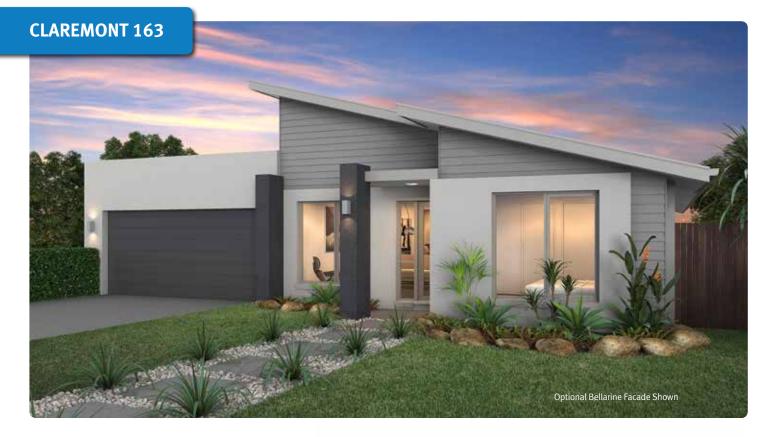

## *The* CLAREMONT 163

| Living | 124.94m <sup>2</sup> |
|--------|----------------------|
| Garage | 38.02m <sup>2</sup>  |
| Total  | 162.96m <sup>2</sup> |
|        | (17.54sqs.)          |
| Width  | 14.40m               |
| Length | 13.79m               |
|        |                      |

## Call 1800 677 156 or visit www.hotondo.com.au

\* The floor plans shown are provided for illustrative purposes only. They are not drawn to scale. The dimensions provided of "width" and "length" are the actual dimensions of the completed house including Alfresco areas. No allowance has been made for any council regulations or estate requirements. It is the home owner's responsibility to ensure that the house will fit on their land and that all applicable council regulations and estate requirements are met. The image of each façade is for illustrative purposes only and may contain items that are examples of upgrade options which may be included at additional cost, for example: Panel lift garage door, front entry door, outdoor light, all external paving and tile and floor coverings. Images may also contain items not supplied by Hotondo Homes including all landscaping, furniture, wall hangings.