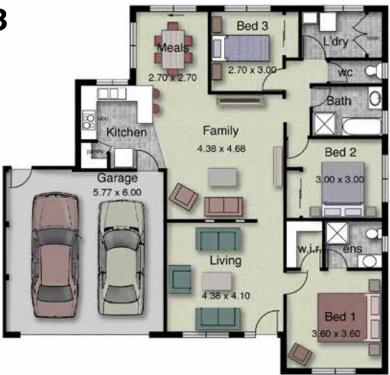

## *The* CLAREMONT 163

| Living | 124.94m <sup>2</sup> |
|--------|----------------------|
| Garage | 38.02m <sup>2</sup>  |
| Total  | 162.96m <sup>2</sup> |
|        | (17.54sqs.)          |
| Width  | 14.40m               |
| Length | 13.79m               |
|        |                      |