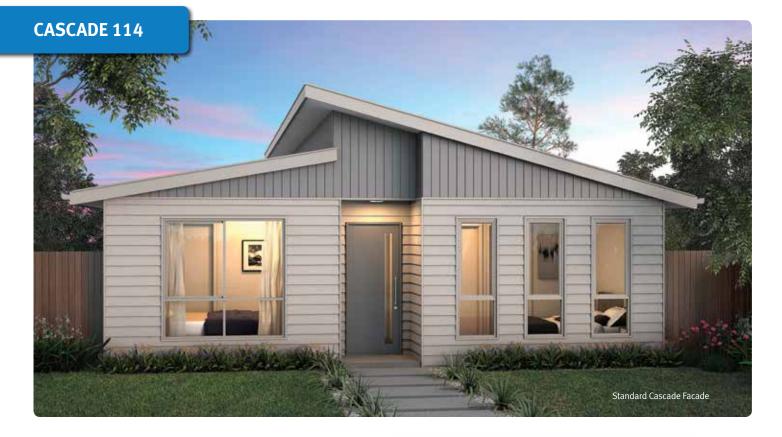

## **The CASCADE 114**

| Residence       | 113.47m <sup>2</sup> |
|-----------------|----------------------|
| Porch           | 0.71m <sup>2</sup>   |
| Total           | 114.18m <sup>2</sup> |
|                 | (12.29sqs.)          |
|                 | (                    |
| Width           | 8.45m                |
| Width<br>Length | • • •                |

## Call 1800 677 156 or visit www.hotondo.com.au

\* The floor plans shown are provided for illustrative purposes only. They are not drawn to scale. The dimensions provided of "width" and "length" are the actual dimensions of the completed house including Alfresco areas. No allowance has been made for any council regulations or estate requirements. It is the home owner's responsibility to ensure that the house will fit on their land and that all applicable council regulations and estate requirements are met. The image of each façade is for illustrative purposes only and may contain items that are examples of upgrade options which may be included at additional cost, for example: Panel lift garage door, front entry door, outdoor light, all external paving and tile and floor coverings. Images may also contain items not supplied by Hotondo Homes including all landscaping, furniture, wall hangings.