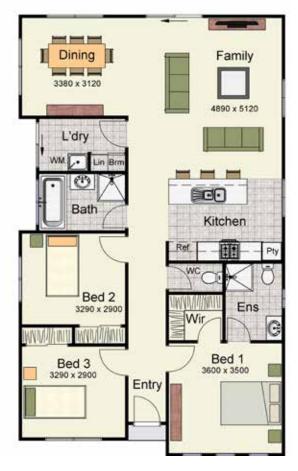

## **The CASCADE 114**

| Residence       | 113.47m <sup>2</sup> |
|-----------------|----------------------|
| Porch           | 0.71m <sup>2</sup>   |
| Total           | 114.18m <sup>2</sup> |
|                 | (12.29sqs.)          |
|                 | (                    |
| Width           | 8.45m                |
| Width<br>Length | • • •                |

## Call 1800 677 156 or visit www.hotondo.com.au

\* The floor plans shown are provided for illustrative purposes only. They are not drawn to scale. The dimensions provided of "width" and "length" are the actual dimensions of the completed house including Alfresco areas. No allowance has been made for any council regulations or estate requirements. It is the home owner's responsibility to ensure that the house will fit on their land and that all applicable council regulations and estate requirements are met. The image of each façade is for illustrative purposes only and may contain items that are examples of upgrade options which may be included at additional cost, for example: Panel lift garage door, front entry door, outdoor light, all external paving and tile and floor coverings. Images may also contain items not supplied by Hotondo Homes including all landscaping, furniture, wall hangings.