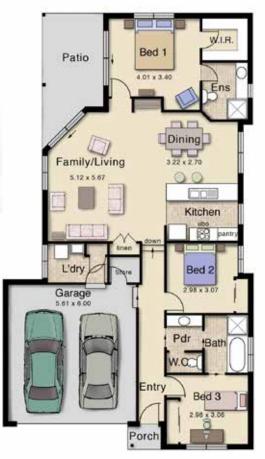

## The CARLISLE 179

| Residence        | 130.79m <sup>2</sup>    |
|------------------|-------------------------|
| Garage and Store | 36.95m <sup>2</sup>     |
| Alfresco         | 10.43m <sup>2</sup>     |
| Porch            | 1.12m <sup>2</sup>      |
| Table            | 4 - 0 - 0 - 3           |
| Total            | 179.29m <sup>2</sup>    |
| lotal            | 1/9.29m²<br>(19.30sqs.) |
| Width            |                         |
|                  | (19.30sqs.)             |

## Call 1800 677 156 or visit www.hotondo.com.au

\* The floor plans shown are provided for illustrative purposes only. They are not drawn to scale. The dimensions provided of "width" and "length" are the actual dimensions of the completed house including Alfresco areas. No allowance has been made for any council regulations or estate requirements. It is the home owner's responsibility to ensure that the house will fit on their land and that all applicable council regulations and estate requirements are met. The image of each façade is for illustrative purposes only and may contain items that are examples of upgrade options which may be included at additional cost, for example: Panel lift garage door, front entry door, outdoor light, all external paving and tile and floor coverings. Images may also contain items not supplied by Hotondo Homes including all landscaping, furniture, wall hangings.