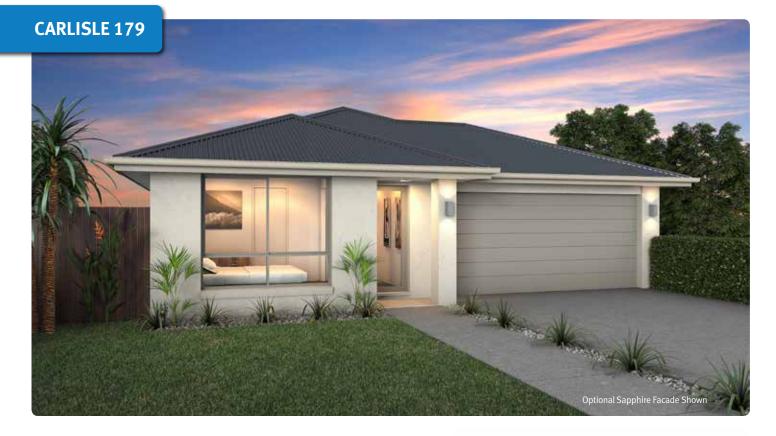

## The CARLISLE 179

| Residence        | 130.79m <sup>2</sup>    |
|------------------|-------------------------|
| Garage and Store | 36.95m <sup>2</sup>     |
| Alfresco         | 10.43m <sup>2</sup>     |
| Porch            | 1.12m <sup>2</sup>      |
| Table            | 4 - 0 - 0 - 3           |
| Total            | 179.29m <sup>2</sup>    |
| lotal            | 1/9.29m²<br>(19.30sqs.) |
| Width            |                         |
|                  | (19.30sqs.)             |