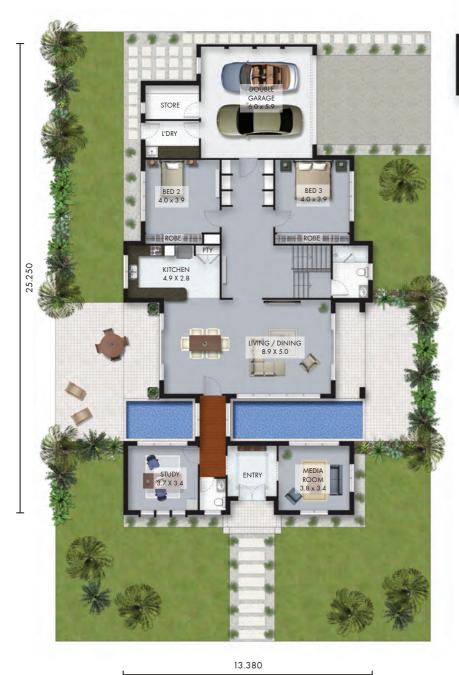

| • | LIVING     | 283.43 sqm |
|---|------------|------------|
| • | GARAGE     | 51.5 sqm   |
| • | OUTDOOR    | 19.58 sqm  |
| • | TOTAL AREA | 354.51 sqm |
| • | WIDTH      | 13.380 m   |
|   |            |            |

• DEPTH 25.250 m

> For your nearest branch 1800 095 949

www.davidreidhomes.com.au

## SUPERIOR QUALITY

Designed to pamper, this luxury sized home is an inspired example of true architectural style and elegance. An impressive front entrance leads the way to a series of stunning water features providing a tranquil feel to the home. The lower level features a large dining and living room, gourmet kitchen, media room and formal study which can be utilised for those who wish to work from home. There are also two bedrooms on this level, perfect for the family or for special guests. The upper level of the home is a private sanctuary for the parents complete with a luxurious ensuite and massive walk in robes. Double doors lead from the master bedroom out onto a large