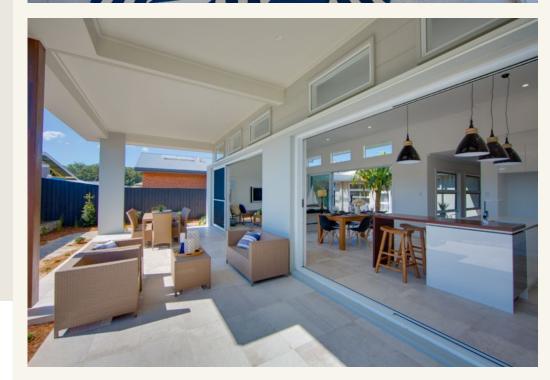

# Allow yourself to imagine the lifestyle you've always wanted, in the home you deserve!

The Brookfield 224 is big on lifestyle, with four indoor and outdoor living areas included in a clever 224-square metre floorplan. Spacious design gives the home a light and airy feel, while good separation between the four bedrooms offers privacy when you need it. An open-plan main living area opens seamlessly to an outdoor alfresco where you can entertain year round. With a double garage and plenty of internal storage space, this stunning home has urban family living covered.

#### **FEATURES**

- + Four bedrooms, including ensuited master
- + Three internal living areas
- + Covered alfresco
- + Stylish kitchen with breakfast bar
- + Double garage
- + Choice of eight facades

Internal photographs are from different G.J. Gardner Homes to those featured in this brochure.

Call **132 789** or visit **gjgardner.com.au** 

G.J. Gardner. HOMES