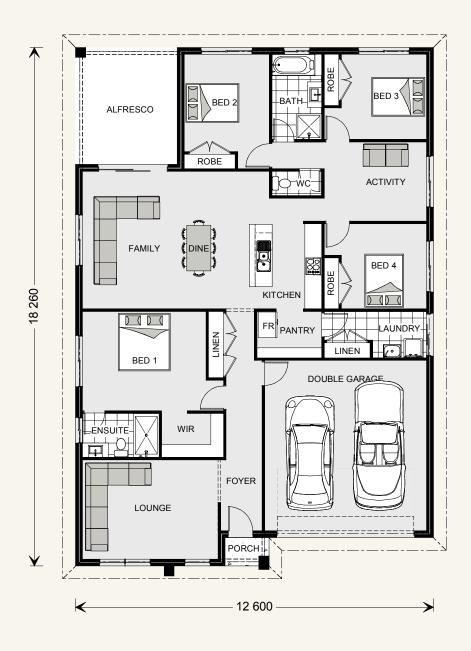

# Allow yourself to imagine the lifestyle you've always wanted, in the home you deserve!

The Brookfield 224 is big on lifestyle, with four indoor and outdoor living areas included in a clever 224-square metre floorplan. Spacious design gives the home a light and airy feel, while good separation between the four bedrooms offers privacy when you need it. An open-plan main living area opens seamlessly to an outdoor alfresco where you can entertain year round. With a double garage and plenty of internal storage space, this stunning home has urban family living covered.

#### **FEATURES**

- + Four bedrooms, including ensuited master
- + Three internal living areas
- + Covered alfresco
- + Stylish kitchen with breakfast bar
- + Double garage
- + Choice of eight facades

#### **SPECIFICATIONS**

**Width:** 12.6 m **Length:** 18.26 m

Living: 171.2 sqmGarage: 37.1 sqmAlfresco: 14.7 sqmPorch: 1.4 sqm

**Total:** 224.4 sqm

<sup>\*</sup>Classic Floorplan Shown

| N   | ()      | Т | F | 5      |
|-----|---------|---|---|--------|
| 1 4 | $\circ$ |   | _ | $\sim$ |