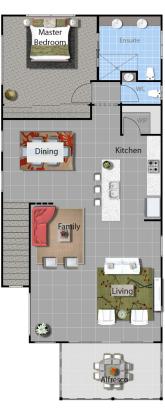

## **BROADWATER**

## **AREA**

93.18Sqm, Lower 91.69Sqm Upper Garage 37.12Sqm, Alfresco 10.42Sqm, 5.90Sqm Porch

TOTAL: 238.31Sqm

Width 8.860m Length 17.620m

For your nearest branch 1800 09 59 49 www.davidreidhomes.com.au

Proudly Supported By