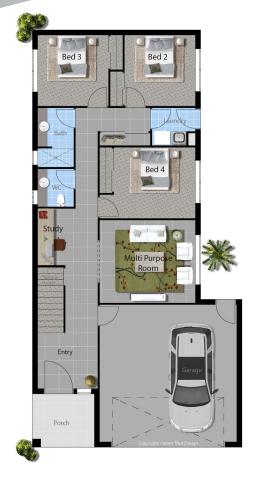

## **BROADWATER**

## **AREA**

93.18Sqm, Lower 91.69Sqm Upper Garage 37.12Sqm, Alfresco 10.42Sqm, 5.90Sqm Porch

TOTAL: 238.31Sqm

Width 8.860m Length 17.620m

For your nearest branch 1800 09 59 49 www.davidreidhomes.com.au

Proudly Supported By