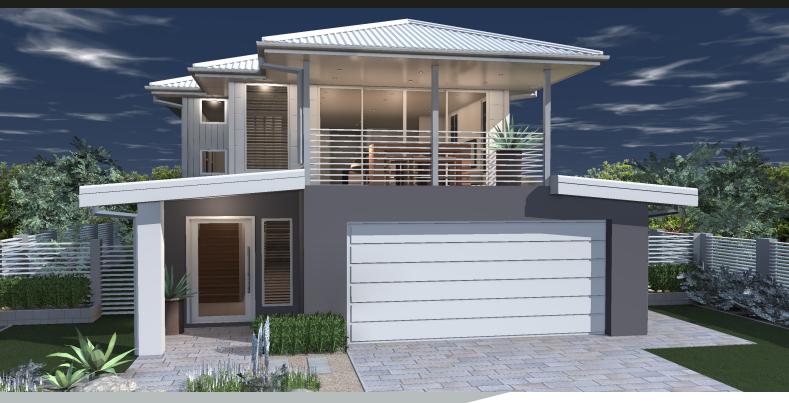

## **BROADWATER**

## **AREA**

93.18Sqm, Lower 91.69Sqm Upper Garage 37.12Sqm, Alfresco 10.42Sqm, 5.90Sqm Porch

TOTAL: 238.31Sqm

Width 8.860m Length 17.620m

For your nearest branch 1800 09 59 49 www.davidreidhomes.com.au

Proudly Supported By