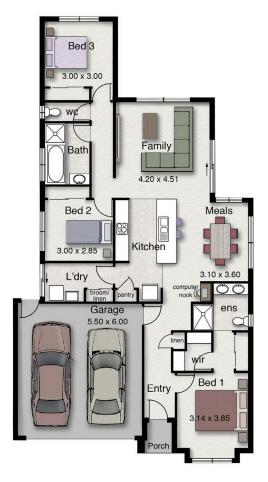

## **The BIRCHGROVE 164**

| Residence       | 126.54m <sup>2</sup>         |
|-----------------|------------------------------|
| Garage          | 36.24m <sup>2</sup>          |
| Porch           | 1.69m <sup>2</sup>           |
| Total           | 164.47m <sup>2</sup>         |
|                 |                              |
|                 | (17.70sqs.)                  |
| Width           | <b>(17.70sqs.)</b><br>10.65m |
| Width<br>Length | • • •                        |

## Call 1800 677 156 or visit www.hotondo.com.au

\* The floor plans shown are provided for illustrative purposes only. They are not drawn to scale. The dimensions provided of "width" and "length" are the actual dimensions of the completed house including Alfresco areas. No allowance has been made for any council regulations or estate requirements. It is the home owner's responsibility to ensure that the house will fit on their land and that all applicable council regulations and estate requirements are met. The image of each façade is for illustrative purposes only and may contain items that are examples of upgrade options which may be included at additional cost, for example: Panel lift garage door, front entry door, outdoor light, all external paving and tile and floor coverings. Images may also contain items not supplied by Hotondo Homes including all landscaping, furniture, wall hangings.