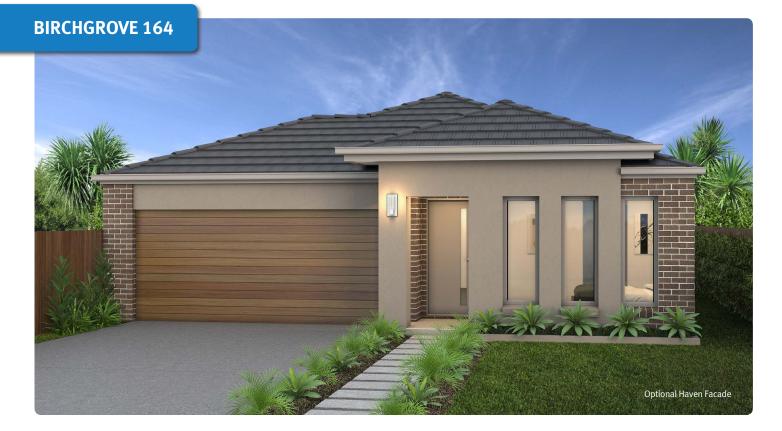

## **The BIRCHGROVE 164**

| Residence       | 126.54m <sup>2</sup>         |
|-----------------|------------------------------|
| Garage          | 36.24m <sup>2</sup>          |
| Porch           | 1.69m <sup>2</sup>           |
| Total           | 164.47m <sup>2</sup>         |
|                 |                              |
|                 | (17.70sqs.)                  |
| Width           | <b>(17.70sqs.)</b><br>10.65m |
| Width<br>Length | • • •                        |

## Call 1800 677 156 or visit www.hotondo.com.au

\* The floor plans shown are provided for illustrative purposes only. They are not drawn to scale. The dimensions provided of "width" and "length" are the actual dimensions of the completed house including Alfresco areas. No allowance has been made for any council regulations or estate requirements. It is the home owner's responsibility to ensure that the house will fit on their land and that all applicable council regulations and estate requirements are met. The image of each façade is for illustrative purposes only and may contain items that are examples of upgrade options which may be included at additional cost, for example: Panel lift garage door, front entry door, outdoor light, all external paving and tile and floor coverings. Images may also contain items not supplied by Hotondo Homes including all landscaping, furniture, wall hangings.