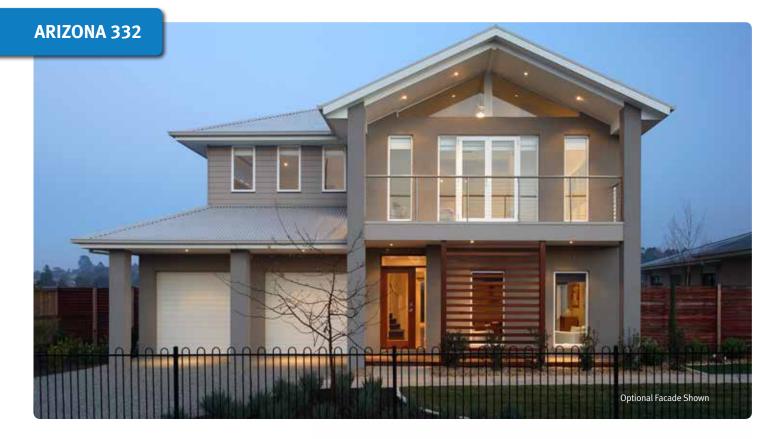

## *The* ARIZONA 332

4 2.5 2 2

| 121.97m <sup>2</sup> |
|----------------------|
| 131.18m <sup>2</sup> |
| 37.08m <sup>2</sup>  |
| 13.98m <sup>2</sup>  |
| 8.45m <sup>2</sup>   |
| 9.73m <sup>2</sup>   |
| 9.11m <sup>2</sup>   |
| 331.50m <sup>2</sup> |
| (35.68sqs.)          |
| 11.15m               |
| 19.02m               |
|                      |