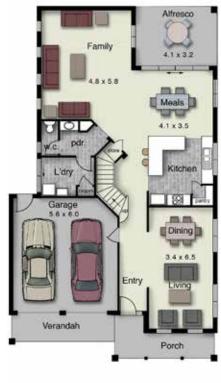

## *The* ARIZONA 332

4 2.5 2 2

| 121.97m <sup>2</sup> |
|----------------------|
| 131.18m <sup>2</sup> |
| 37.08m <sup>2</sup>  |
| 13.98m <sup>2</sup>  |
| 8.45m <sup>2</sup>   |
| 9.73m <sup>2</sup>   |
| 9.11m <sup>2</sup>   |
| 331.50m <sup>2</sup> |
| (35.68sqs.)          |
| 11.15m               |
| 19.02m               |
|                      |



Ground Floor



First Floor





## Call 1800 677 156 or visit www.hotondo.com.au

\* The floor plans shown are provided for illustrative purposes only. They are not drawn to scale. The dimensions provided of "width" and "length" are the actual dimensions of the completed house including Alfresco areas. No allowance has been made for any council regulations or estate requirements. It is the home owner's responsibility to ensure that the house will fit on their land and that all applicable council regulations and estate requirements are met. The image of each façade is for illustrative purposes only and may contain items that are examples of upgrade options which may be included at additional cost, for example: Panel lift garage door, front entry door, outdoor light, all external paving a