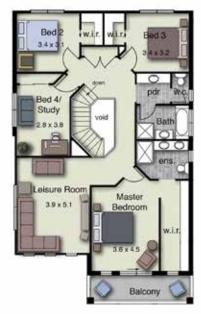

## *The* ARIZONA 332

4 2.5 2 2

| 121.97m <sup>2</sup> |
|----------------------|
| 131.18m <sup>2</sup> |
| 37.08m <sup>2</sup>  |
| 13.98m <sup>2</sup>  |
| 8.45m <sup>2</sup>   |
| 9.73m <sup>2</sup>   |
| 9.11m <sup>2</sup>   |
| 331.50m <sup>2</sup> |
| (35.68sqs.)          |
| 11.15m               |
| 19.02m               |
|                      |



Ground Floor



First Floor





## Call 1800 677 156 or visit www.hotondo.com.au

\* The floor plans shown are provided for illustrative purposes only. They are not drawn to scale. The dimensions provided of "width" and "length" are the actual dimensions of the completed house including Alfresco areas. No allowance has been made for any council regulations or estate requirements. It is the home owner's responsibility to ensure that the house will fit on their land and that all applicable council regulations and estate requirements are met. The image of each façade is for illustrative purposes only and may contain items that are examples of upgrade options which may be included at additional cost, for example: Panel lift garage door, front entry door, outdoor light, all external paving and tile and floo