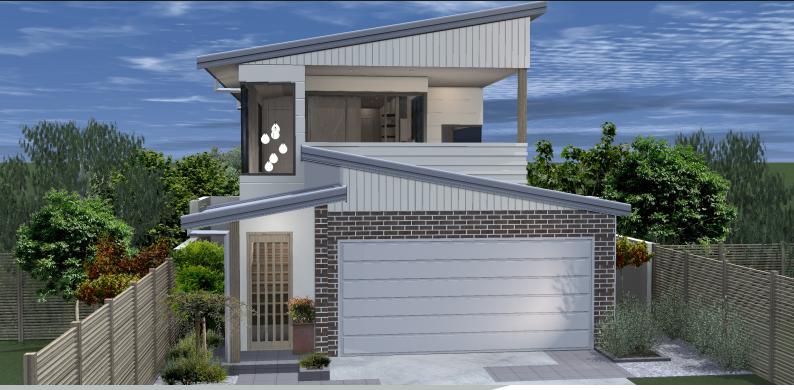

## ALL STAR PROJECT RANGE





## ARGYLE

## AREA

| Lower  | 7.21Sqm, |
|--------|----------|
| Upper  | 77.90Sqm |
| Garage | 34.04Sqm |
| Porch  | 1.24Sqm, |
| Deck   | 12.05Sqm |
|        |          |

## TOTAL: 132.44Sqm

| Width  | 7.630m  |
|--------|---------|
| Length | 18.450m |



For your nearest branch **1800 09 59 49** www.davidreidhomes.com.au





Proudly Supported By



DISCLAIMER

Photographics are intended to be a visual aid only. David Reid Homes Pty Ltd gives no warranty and makes no representation to the accuracy or sufficiency of any description, illustration, photograph or statement contained in this brochure and accepts no liability for any loss suffered by any person who relies on either wholly or partly upon the information presented. All information is subject to change without notice. © Co