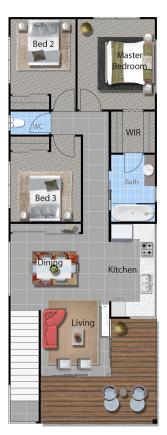

## AREA

| Lower  | 7.21Sqm, |
|--------|----------|
| Upper  | 77.90Sqm |
| Garage | 34.04Sqm |
| Porch  | 1.24Sqm, |
| Deck   | 12.05Sqm |
|        |          |

## TOTAL: 132.44Sqm

| Width  | 7.630m  |
|--------|---------|
| Length | 18.450m |

For your nearest branch **1800 09 59 49** www.davidreidhomes.com.au

Proudly Supported By

DISCLAIMER

Photographics are intended to be a visual aid only. David Reid Homes Pty Ltd gives no warranty and makes no representation to the accuracy or sufficiency of any description, illustration, photograph or statement contained in this brochure and accepts no liability for any loss suffered by any person who relies on either wholly or partly upon the information presented. All information is subject to change without notice. © Copyright 2011.