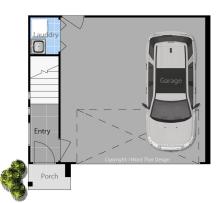

## AREA

| Lower  | 7.21Sqm, |
|--------|----------|
| Upper  | 77.90Sqm |
| Garage | 34.04Sqm |
| Porch  | 1.24Sqm, |
| Deck   | 12.05Sqm |
|        |          |

## TOTAL: 132.44Sqm

| Width  | 7.630m  |
|--------|---------|
| Length | 18.450m |

For your nearest branch **1800 09 59 49** www.davidreidhomes.com.au

Proudly Supported By

DISCLAIMER

Photographics are intended to be a visual aid only. David Reid Homes Pty Ltd gives no warranty and makes no representation to the accuracy or sufficiency of any description, illustration, photograph or statement contained in this brochure and accepts no liability for any loss suffered by any person who relies on either wholly or partly upon the information presented. All information is subject to change without notice. © Copyright 2011.