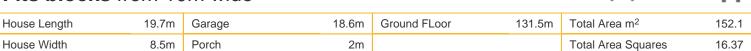

## Appin 16

CARLTON Facade with optional upgrades 152.1m² / 16.37sq

## Fits blocks from 10m wide

Block width suitability may vary by Council

\*Note: Facades as standard are face brick from the Builders standard range, with standard profile windows and roof tiling relevant to the specific facade design. All other features demonstrated in photographs and renderings or on display homes are optional upgrades to the standard facade. Floorplans and sizes quoted are based on the Traditional facade. We reserve the right to include a surcharge when building in regional and/or certain council areas. Plans, prices, specifications, product model numbers and suppliers may change without notice. Changed items may vary slightly in colour, style and finish to the display home. Lot width suitability is a guide only and dependent on individual council requirements. Homes on display feature optional extras, ask a sales consultant as to which items on display incur an additional charge to the price of the home. This product is offered by Clarendon Homes (NSW) Pty Ltd B L No. 2298C. E&OE. ABN 18 003 892 706. T6585 - 08/15