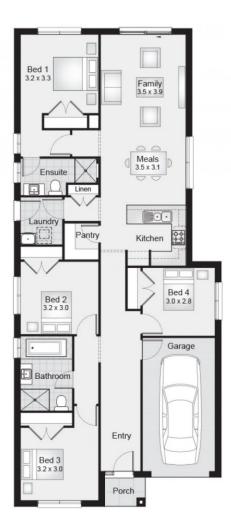

## Appin 16





CARLTON Facade with optional upgrades 152.1m² / 16.37sq











## Fits blocks from 10m wide



Block width suitability may vary by Council





\*Note: Facades as standard are face brick from the Builders standard range, with standard profile windows and roof tiling relevant to the specific facade design. All other features demonstrated in photographs and renderings or on display homes are optional upgrades to the standard facade. Floorplans and sizes quoted are based on the Traditional facade. We reserve the right to include a surcharge when building in regional and/or certain council areas. Plans, prices, specifications, product model numbers and suppliers may change without notice. Changed items may vary slightly in colour, style and finish to the display home. Lot width suitability is a guide only and dependent on individual council requirements. Homes on display feature optional extras, ask a sales consultant as to which it