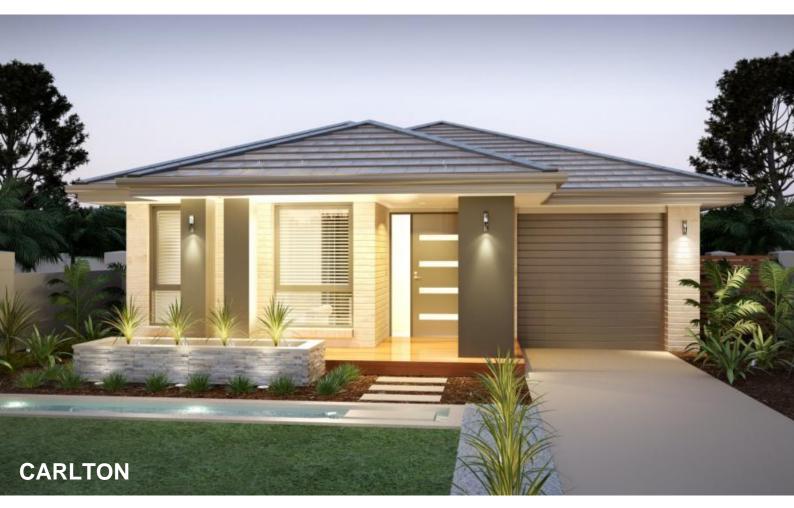

## Appin 16





CARLTON Facade with optional upgrades 152.1m² / 16.37sq











## Fits blocks from 10m wide



Block width suitability may vary by Council





\*Note: Facades as standard are face brick from the Builders standard range, with standard profile windows and roof tiling relevant to the specific facade design. All other features demonstrated in photographs and renderings or on display homes are optional upgrades to the standard facade. Floorplans and sizes quoted are based on the Traditional facade. We reserve the right to include a surcharge when building in regional and/or certain council areas. Plans, prices, specifications, product model numbers and suppliers may change without notice. Changed items may vary slightly in colour, style and finish to the display home. Lot width suitability is a guide only and dependent on individual council requ