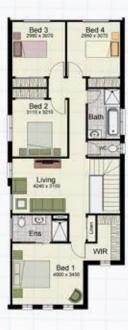

## **ALPHA** 237

 GF Residence
 74.79m²

 Garage
 41.51m²

 Alfresco
 15.17m²

 Porch
 5.13m²

 FF Residence
 100.11m²

 Total
 236.71m²

 (25.48sqs.)

 Width
 8.55m

 Length
 19.22m

First Floor

Call 1800 677 156 or visit www.hotondo.com.au

\* The floor plans shown are provided for illustrative purposes only. They are not drawn to scale. The dimensions provided of "width" and "length" are the actual dimensions of the completed house including Alfresco areas. No allowance has been made for any council regulations or estate requirements. It is the home owner's responsibility to ensure that the house will fit on their land and that all applicable council regulations and estate requirements are met. The image of each façade is for illustrative purposes only and may contain items that are examples of upgrade options which may be included at additional cost, for example: Panel lift garage door, front entry door, outdoor light, all external paving and tile and floor coverings. Images may also contain items not supplied by Hotondo Homes including all landscaping, furniture, wall hangings.