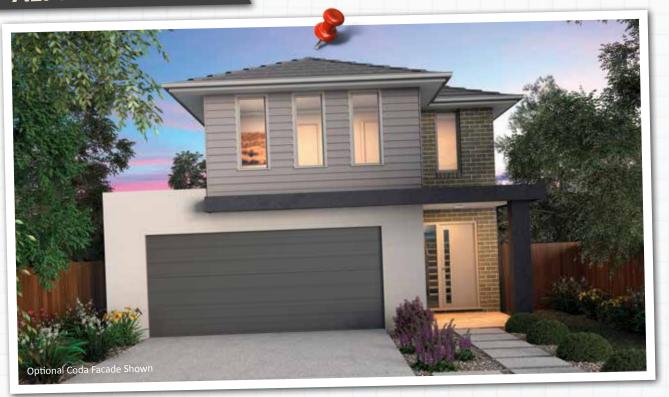

## **ALPHA** 237

 GF Residence
 74.79m²

 Garage
 41.51m²

 Alfresco
 15.17m²

 Porch
 5.13m²

 FF Residence
 100.11m²

 Total
 236.71m²

 (25.48sqs.)

 Width
 8.55m

 Length
 19.22m

First Floor

Call 1800 677 156 or visit www.hotondo.com.au

\* The floor plans shown are provided for illustrative purposes only. They are not drawn to scale. The dimensions provided of "width" and "length" are the actual dimensions of the completed house including Alfresco areas. No allowance has been made for any council regulations or estate requirements. It is the home owner's responsibility to ensure that the house will fit on their land and that all applicable council regulations and estate requirements are met. The image of each façade is for illustrative purposes only and may contain items that are examples of upgrade options which may be included at additional cost, for example: Panel lift garage door, front entry door, outdoor light, all external paving and tile and floor coverings. Images may also contain items not supplied by Hotondo Homes including all landscaping, furniture, wall hangings.