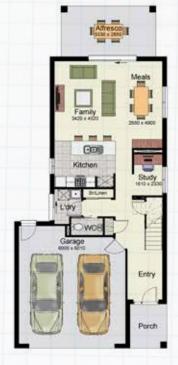

## **ALPHA** 237

 GF Residence
 74.79m²

 Garage
 41.51m²

 Alfresco
 15.17m²

 Porch
 5.13m²

 FF Residence
 100.11m²

 Total
 236.71m²

 (25.48sqs.)

 Width
 8.55m

 Length
 19.22m

First Floor

Call 1800 677 156 or visit www.hotondo.com.au

\* The floor plans shown are provided for illustrative purposes only. They are not drawn to scale. The dimensions provided of "width" and "length" are the actual dimensions of the completed house including Alfresco areas. No allowance has been made for any council regulations or estate requirements. It is the home owner's responsibility to ensure that the house will fit on their land and that all applicable council regulations and estate requirements are met. The image of each façade is for illustrative purposes only and may contain items that are examples of upgrade options which may be included at additional cost, for example: Panel lift garage door, front entry door, outdoor light, all external paving and tile and floor coverings. Images may also contain items not supplied by Hotondo Homes including all landscaping, furniture, wall hangings.