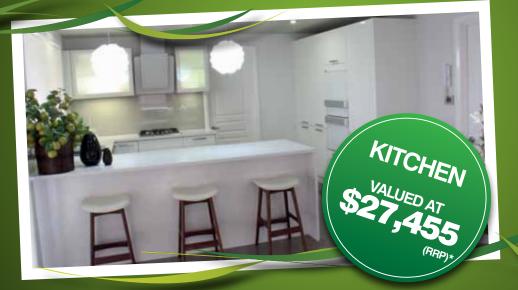

## State of the art German made & designed kitchen

## **NOX KITCHEN INCLUSIONS** with every Albatross S4 home

- Integrated fridge and freezer
- Integrated dishwasher
- Oven
- Stove
- Glass canopy rangehood
- Quality high gloss post formed doors

- Soft close draws and doors
- Pull out pantry with adjustable aluminium shelving
- **Exclusive microwave panel**
- **Overhead frosted glass doors** and base with lighting

\* Standard benchtop and tiled splashback included only. Offer may be withdrawn at any time.

Eagle Homes have partnered with Taste to bring to their customers exclusive European brands and design. Taste is the exclusive supplier of Hacker Kitchens and Gorenje appliances in Australia.