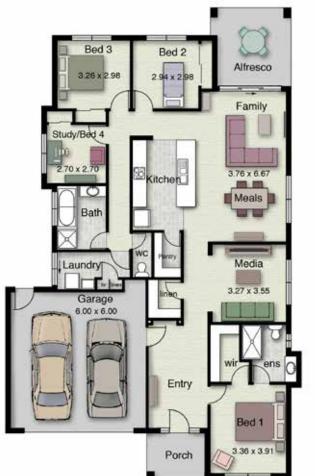

## *The* AIRLIE 220

| Living         | 163.03m <sup>2</sup>    |
|----------------|-------------------------|
| Garage         | 40.07m <sup>2</sup>     |
| Alfresco       | 11.86m <sup>2</sup>     |
| Porch          | 5.30m <sup>2</sup>      |
|                |                         |
| Total          | 220.26m <sup>2</sup>    |
| Total          | 220.26m²<br>(23.71sqs.) |
| Total<br>Width |                         |
|                | (23.71sqs.)             |

## Call 1800 677 156 or visit www.hotondo.com.au

\* The floor plans shown are provided for illustrative purposes only. They are not drawn to scale. The dimensions provided of "width" and "length" are the actual dimensions of the completed house including Alfresco areas. No allowance has been made for any council regulations or estate requirements. It is the home owner's responsibility to ensure that the house will fit on their land and that all applicable council regulations and estate requirements are met. The image of each façade is for illustrative purposes only and may contain items that are examples of upgrade options which may be included at additional cost, for example: Panel lift garage door, front entry door, outdoor light, all external paving and tile and floor coverings. Images may also contain items not supplied by Hotondo Homes including all landscaping, furniture, wall hangings.