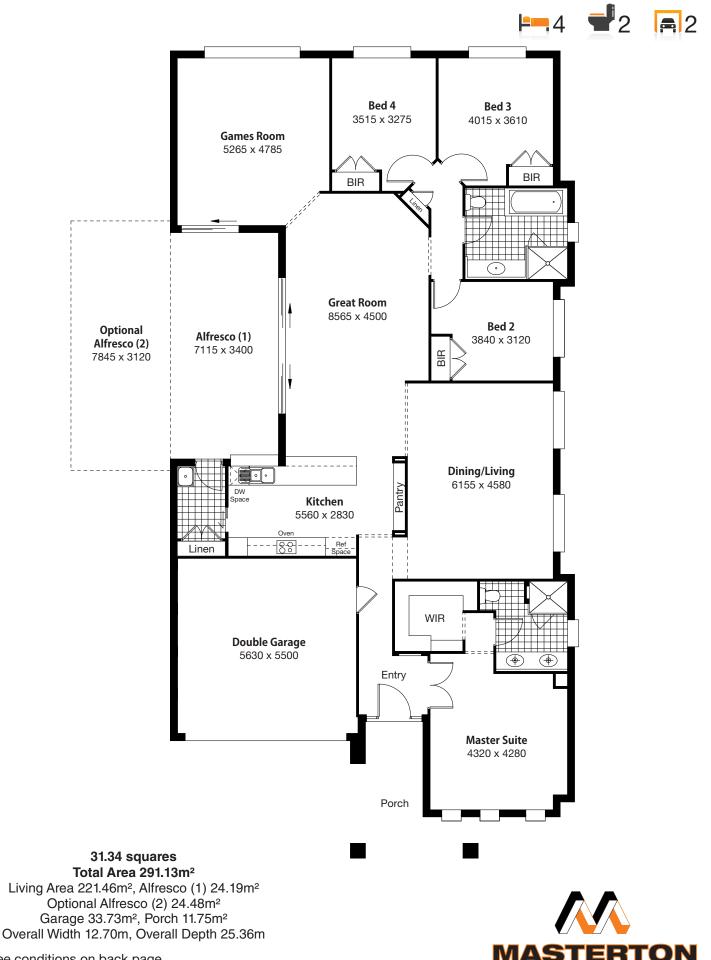

Single Storey Collection



## www.masterton.com.au or 1300 44 66 37

Jim wouldn't have it any other way

Images in this brochure may depict items not supplied by Masterton which include, but are not limited to, landscaping, pathways, driveways, decks, pergolas, fencing, letter boxes, pool, water features and BBQ. Images may depict upgraded items which include, but are not limited to, fireplaces, window furnishings, light fittings, floor coverings, alarm systems, air conditioning, doors and feature tiling. Alternative facade upgrades available. No applied finishes are included such as render, moroka, bag and paint, stack stone or tiles. These are optional upgrades. Please contact a Sales Consultant for more information.



## SHOWN WITH UPGRADED CONTEMPORARY FACADE



Please see conditions on back page

## AFFINITY 30 SHOWN WITH UPGRADED CLASSIC FACADE



Please see conditions on back page



Third Garage



Facades: Refer to the *Single Storey Facade Selection* brochure All floor plans can be mirror reversed Masterton Display Village: Cnr Sappho Road & Hume Highway Warwick Farm NSW 2170 For your nearest display village visit www.masterton.com.au or call 1300 44 66 37

## Conditions

Base price includes traditional facade. Alternative facade upgrades available. No applied finishes are included such as render, moroka, bag and paint, stack stone or tiles. These are optional upgrades. Images in this brochure may depict items not supplied by Masterton which include, but are not limited to, landscaping, pathways, driveways, decks, pergolas, fencing, letter