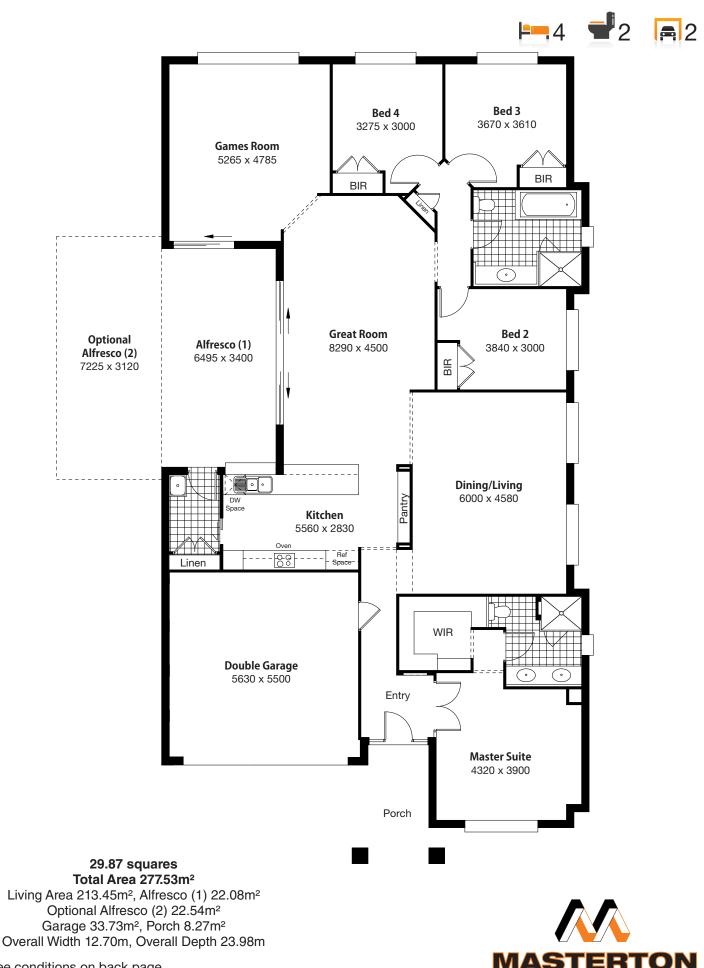

## AFFINITY 30 SHOWN WITH UPGRADED CLASSIC FACADE

Please see conditions on back page

Third Garage

Facades: Refer to the *Single Storey Facade Selection* brochure All floor plans can be mirror reversed Masterton Display Village: Cnr Sappho Road & Hume Highway Warwick Farm NSW 2170 For your nearest display village visit www.masterton.com.au or call 1300 44 66 37