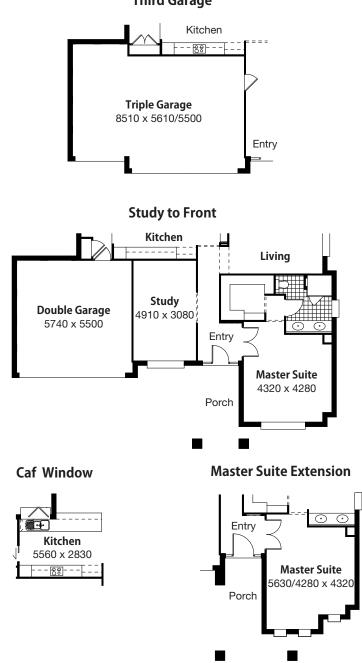

## AFFINITY 30 SHOWN WITH UPGRADED CLASSIC FACADE

Please see conditions on back page

Third Garage

Facades: Refer to the *Single Storey Facade Selection* brochure All floor plans can be mirror reversed Masterton Display Village: Cnr Sappho Road & Hume Highway Warwick Farm NSW 2170 For your nearest display village visit www.masterton.com.au or call 1300 44 66 37