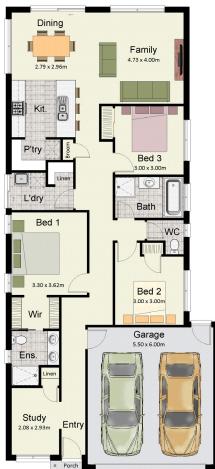

## **The ANNANDALE 169**

| Residence       | 131.82m <sup>2</sup>        |
|-----------------|-----------------------------|
| Garage          | 36.29m <sup>2</sup>         |
| Porch           | 0.90m <sup>2</sup>          |
| Total           | 169.01m <sup>2</sup>        |
|                 |                             |
|                 | (18.19sqs.)                 |
| Width           | <b>(18.19sqs.)</b><br>9.30m |
| Width<br>Length | • • •                       |

## Call 1800 677 156 or visit www.hotondo.com.au

\* The floor plans shown are provided for illustrative purposes only. They are not drawn to scale. The dimensions provided of "width" and "length" are the actual dimensions of the completed house including Alfresco areas. No allowance has been made for any council regulations or estate requirements. It is the home owner's responsibility to ensure that the house will fit on their land and that all applicable council regulations and estate requirements are met. The image of each façade is for illustrative purposes only and may contain items that are examples of upgrade options which may be included at additional cost, for example: Panel lift garage door, front entry door, outdoor light, all external paving and tile and floor coverings. Images may also contain items not supplied by Hotondo Homes including all landscaping, furniture, wall hangings.