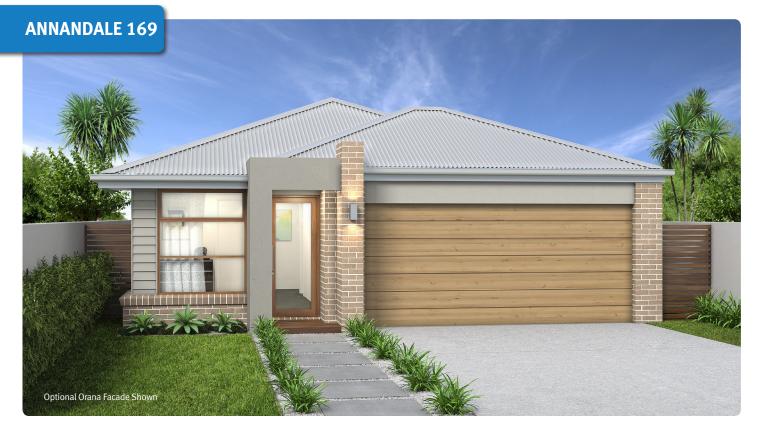

## **The ANNANDALE 169**

| Residence       | 131.82m <sup>2</sup>        |
|-----------------|-----------------------------|
| Garage          | 36.29m <sup>2</sup>         |
| Porch           | 0.90m <sup>2</sup>          |
| Total           | 169.01m <sup>2</sup>        |
|                 |                             |
|                 | (18.19sqs.)                 |
| Width           | <b>(18.19sqs.)</b><br>9.30m |
| Width<br>Length | • • •                       |

## Call 1800 677 156 or visit www.hotondo.com.au

\* The floor plans shown are provided for illustrative purposes only. They are not drawn to scale. The dimensions provided of "width" and "length" are the actual dimensions of the completed house including Alfresco areas. No allowance has been made for any council regulations or estate requirements. It is the home owner's responsibility to ensure that the house will fit on their land and that all applicable council regulations and estate requirements are met. The image of each façade is for illustrative purposes only and may contain items that are examples of upgrade options which may be included at additional cost, for example: Panel lift garage door, front entry door, outdoor light, all external paving and tile and floor coverings. Images may also contain items not supplied by Hotondo Homes including all landscaping, furniture, wall hangings.