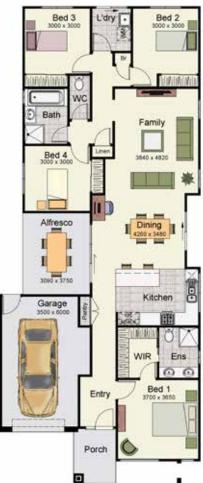

## **The ALPINE 178**

| Residence      | 133.84m <sup>2</sup>    |
|----------------|-------------------------|
| Garage         | 24.83m <sup>2</sup>     |
| Alfresco       | 11.59m <sup>2</sup>     |
| Porch          | 8.13m <sup>2</sup>      |
|                |                         |
| Total          | 178.39m <sup>2</sup>    |
| Total          | 178.39m²<br>(19.20sqs.) |
| Total<br>Width |                         |
|                | (19.20sqs.)             |

## Call 1800 677 156 or visit www.hotondo.com.au

\* The floor plans shown are provided for illustrative purposes only. They are not drawn to scale. The dimensions provided of "width" and "length" are the actual dimensions of the completed house including Alfresco areas. No allowance has been made for any council regulations or estate requirements. It is the home owner's responsibility to ensure that the house will fit on their land and that all applicable council regulations and estate requirements are met. The image of each façade is for illustrative purposes only and may contain items that are examples of upgrade options which may be included at additional cost, for example: Panel lift garage door, front entry door, outdoor light, all external paving and tile and floor coverings. Images may also contain items not supplied by Hotondo Homes including all landscaping, furniture, wall hangings.