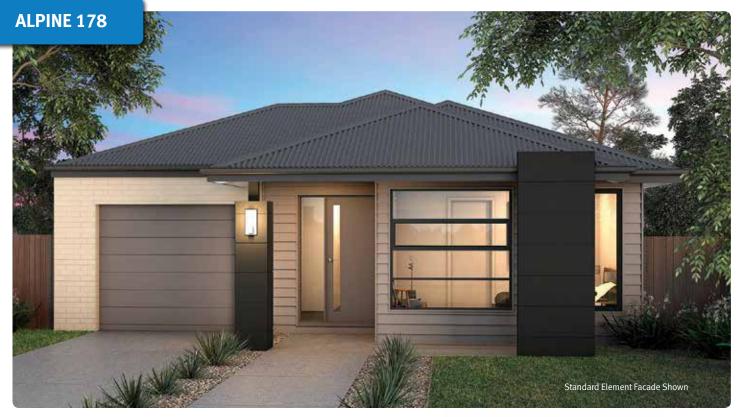

## **The ALPINE 178**

| Residence      | 133.84m <sup>2</sup>    |
|----------------|-------------------------|
| Garage         | 24.83m <sup>2</sup>     |
| Alfresco       | 11.59m <sup>2</sup>     |
| Porch          | 8.13m <sup>2</sup>      |
|                |                         |
| Total          | 178.39m <sup>2</sup>    |
| Total          | 178.39m²<br>(19.20sqs.) |
| Total<br>Width |                         |
|                | (19.20sqs.)             |

## Call 1800 677 156 or visit www.hotondo.com.au

\* The floor plans shown are provided for illustrative purposes only. They are not drawn to scale. The dimensions provided of "width" and "length" are the actual dimensions of the completed house including Alfresco areas. No allowance has been made for any council regulations or estate requirements. It is the home owner's responsibility to ensure that the house will fit on their land and that all applicable council regulations and estate requirements are met. The image of each façade is for illustrative purposes only and may contain items that are examples of upgrade options which may be included at additional cost, for example: Panel lift garage door, front entry door, outdoor light, all external paving and tile and floor coverings. Images may also contain items not supplied by Hotondo Homes including all landscaping, furniture, wall hangings.