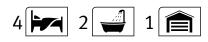

## **The ALPINE 178**

| Residence      | 133.84m <sup>2</sup>    |
|----------------|-------------------------|
| Garage         | 24.83m <sup>2</sup>     |
| Alfresco       | 11.59m <sup>2</sup>     |
| Porch          | 8.13m <sup>2</sup>      |
|                |                         |
| Total          | 178.39m <sup>2</sup>    |
| Total          | 178.39m²<br>(19.20sqs.) |
| Total<br>Width |                         |
|                | (19.20sqs.)             |