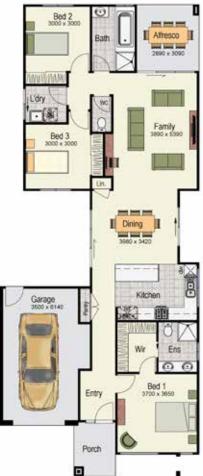

## *The* ALPINE 164

| Residence      | 121.52m <sup>2</sup>    |
|----------------|-------------------------|
| Garage         | 25.30m <sup>2</sup>     |
| Alfresco       | 8.93m <sup>2</sup>      |
| Porch          | 8.13m <sup>2</sup>      |
|                |                         |
| Total          | 163.88m <sup>2</sup>    |
| Total          | 163.88m²<br>(17.64sqs.) |
| Total<br>Width |                         |
|                | (17.64sqs.)             |

## Call 1800 677 156 or visit www.hotondo.com.au

\* The floor plans shown are provided for illustrative purposes only. They are not drawn to scale. The dimensions provided of "width" and "length" are the actual dimensions of the completed house including Alfresco areas. No allowance has been made for any council regulations or estate requirements. It is the home owner's responsibility to ensure that the house will fit on their land and that all applicable council regulations and estate requirements are met. The image of each façade is for illustrative purposes only and may contain items that are examples of upgrade options which may be included at additional cost, for example: Panel lift garage door, front entry door, outdoor light, all external paving and tile and floor coverings. Images may also contain items not supplied by Hotondo Homes including all landscaping, furniture, wall hangings.